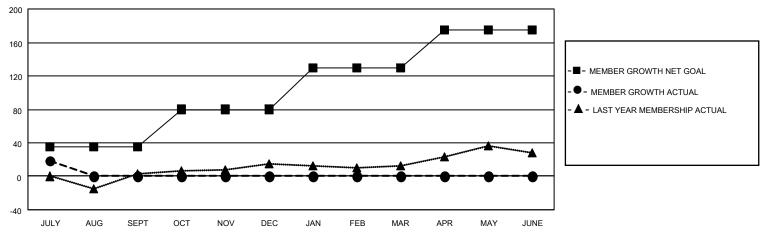

## District 27 A1

| Clubs         |               |             |               | Members               |                        |                         |                                                    |  |
|---------------|---------------|-------------|---------------|-----------------------|------------------------|-------------------------|----------------------------------------------------|--|
|               | RESULTS FOR   | R 2021-2022 |               | RESULTS FOR 2021-2022 |                        |                         |                                                    |  |
| QUARTER       | NEW CLUB GOAL | NEW CLUBS   | DROPPED CLUBS | QUARTER MEME          | BER GROWTH NET<br>GOAL | MEMBER GROWTH<br>ACTUAL | DROPPED<br>MEMBERS ACTUAL<br>(including transfers) |  |
| JULY/AUG/SEPT | 0             | 0           | 0             | JULY/AUG/SEPT         | 35                     | 41                      | 17                                                 |  |
| OCT/NOV/DEC   | 1             | 0           | 0             | OCT/NOV/DEC           | 45                     | 0                       | 0                                                  |  |
| JAN/FEB/MAR   | 0             | 0           | 0             | JAN/FEB/MAR           | 50                     | 0                       | 0                                                  |  |
| APR/MAY/JUNE  | 1             | 0           | 0             | APR/MAY/JUNE          | 45                     | 0                       | 0                                                  |  |

### GOALS AND ACTUAL MEMBERS CUMULATIVE

| DROPPED CLUBS: 0 |    | 8 CLUBS OF 51 ADDED 1 OR MORE<br>NEW MEMBERS | GENDER DISTRIBUTION                |                |     |
|------------------|----|----------------------------------------------|------------------------------------|----------------|-----|
|                  |    |                                              | MALE                               | 1,374 (73.05%) |     |
|                  |    |                                              | FEMALE                             | 507 (26.95%)   |     |
| DROPPED MEMBERS  |    |                                              |                                    | ,              |     |
| DECEASED         | 4  | CLICK HERE FOR CUMULATIVE                    | TOTAL FAMILY UNIT MEMBERS          |                | 337 |
| CLUB CANCELLED   | 0  | MEMBERSHIP DATA                              | FAMILY MEMBERS PAYING HALF<br>DUES |                | 470 |
| OTHER            | 13 |                                              |                                    |                | 178 |
| TOTAL            | 17 |                                              |                                    |                |     |