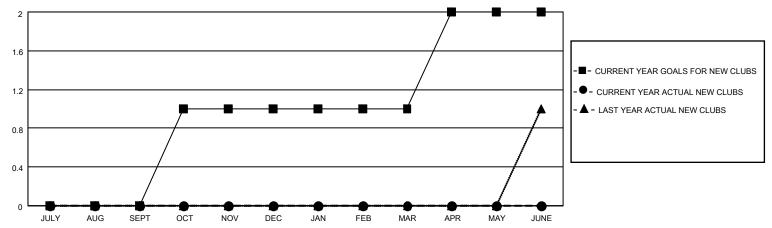

## District 27 A1

| Clubs         |               |             |               | Members               |                        |                         |                                                    |  |
|---------------|---------------|-------------|---------------|-----------------------|------------------------|-------------------------|----------------------------------------------------|--|
|               | RESULTS FOR   | R 2021-2022 |               | RESULTS FOR 2021-2022 |                        |                         |                                                    |  |
| QUARTER       | NEW CLUB GOAL | NEW CLUBS   | DROPPED CLUBS | QUARTER MEME          | BER GROWTH NET<br>GOAL | MEMBER GROWTH<br>ACTUAL | DROPPED<br>MEMBERS ACTUAL<br>(including transfers) |  |
| JULY/AUG/SEPT | 0             | 0           | 0             | JULY/AUG/SEPT         | 35                     | 41                      | 17                                                 |  |
| OCT/NOV/DEC   | 1             | 0           | 0             | OCT/NOV/DEC           | 45                     | 0                       | 0                                                  |  |
| JAN/FEB/MAR   | 0             | 0           | 0             | JAN/FEB/MAR           | 50                     | 0                       | 0                                                  |  |
| APR/MAY/JUNE  | 1             | 0           | 0             | APR/MAY/JUNE          | 45                     | 0                       | 0                                                  |  |

### GOALS AND ACTUAL NEW CLUBS CUMULATIVE